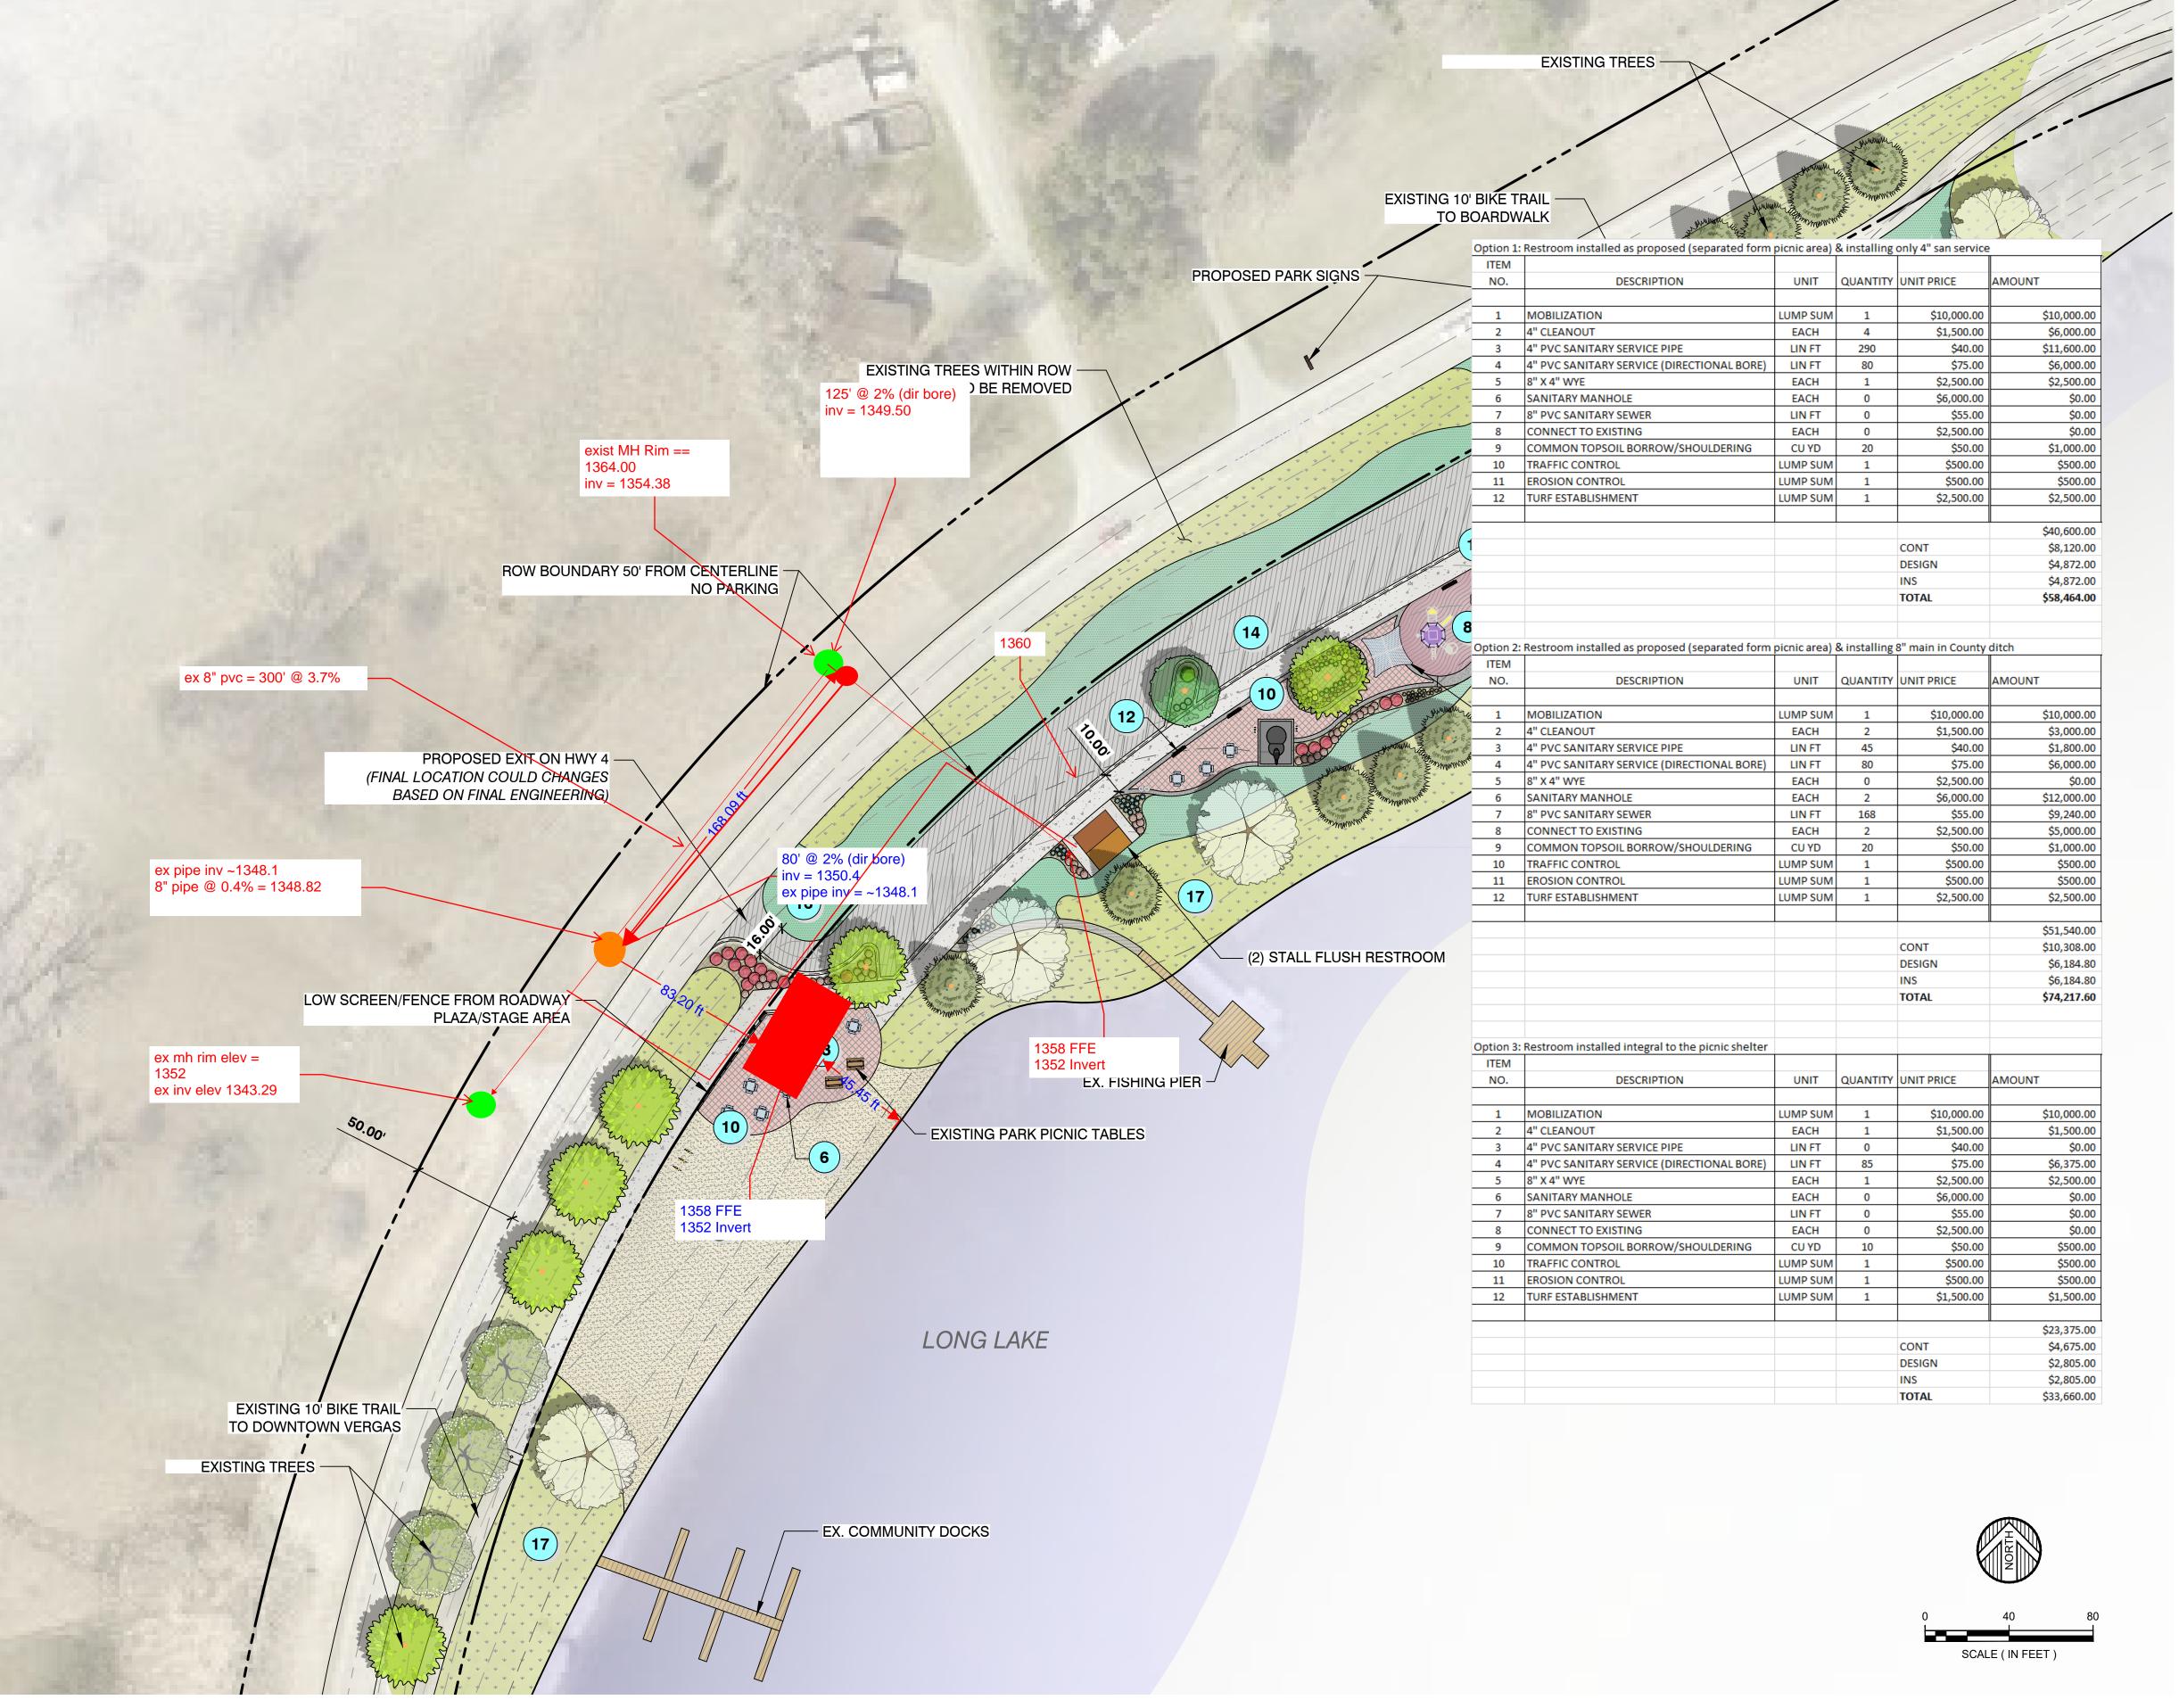

## Masterplan notes:

## Park Highlights:

- · Easy and safe one way traffic flow.
- · Maximize greenspace and native landscapes.
- · Relocation of playground near beach.
- · Seating area near Loon.
- · Stage/Pavillion near lake
- · 28 parking spaces.
- · Bike trail connects to walking path
- · Bike parking options

## Challenges:

- · Adding access point on County Rd.
- · Minimal greenspace.

|                 | SITE ELEMENT LEGEND |                                              |           |
|-----------------|---------------------|----------------------------------------------|-----------|
|                 | SYMBOL              | DESCRIPTION                                  | QTY       |
|                 | 1                   | LANDSCAPE EDGING                             | 450 LF    |
|                 | SYMBOL              | DESCRIPTION                                  | QTY       |
|                 | 2                   | MULCH<br>SHREDDED HARDWOOD<br>COLOR: NATURAL | 37.91 CY  |
|                 | 3                   | LIMESTONE BOULDERS/STEPS<br>SIZE: 4-5' MIN.  | 15        |
|                 | 4                   | BEACH AREA                                   | 974.26 CY |
|                 | 5                   | BIKE RACKS                                   | 1         |
|                 | 6                   | TABLE - W/SEATING                            | 8         |
|                 | 7                   | TRASH RECEPTACLES                            | 4         |
|                 | SYMBOL              | DESCRIPTION                                  | QTY       |
|                 | 8                   | RUBBER PLAYGROUND SURFACING                  | 2,001 SF  |
|                 | 9                   | NATURAL TRAIL SURFACING                      | 379 SF    |
|                 | 10                  | PAVER PATIO                                  | 5,656 SF  |
|                 | 11                  | FLAGPOLE<br>SIZE: 70` MIN                    | 1         |
|                 | 12                  | 6-8' BENCHES                                 | 4         |
|                 | 13                  | STAGE/PAVILLION                              | 1         |
|                 | 14                  | ASPHALT PARKING                              | 15,398 SF |
|                 | 15                  | WOOD DECKING                                 | 2,873 SF  |
|                 | 16                  | TURF GRASS/MOWED AREA                        | 22,406 SF |
| * * * * *       | 17                  | NATIVE LANDSCAPE                             | 65,094 SF |
| · · · · · · · · | 18                  | CONCRETE                                     | 8,989 SF  |
|                 | 19                  | COLORED CONCRETE ACCENT                      | 1,405 SF  |