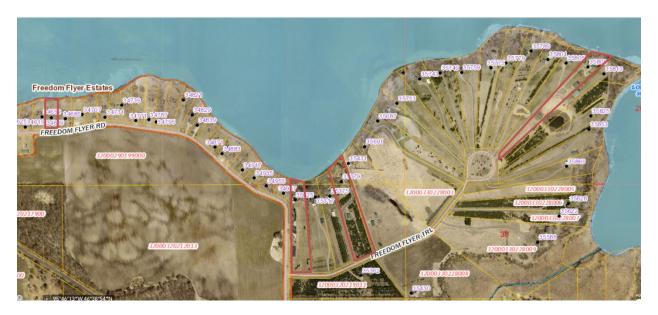

For comparison, the images below show the four Freedom Flyer properties used by the assessor to form the basis of the front foot land value for the City properties. I note how dissimilar those parcels are from the City parcels and how difficult it would be to accurately use those sales and make adjustments for substantial homes, outbuildings, tennis courts and other improvements, parcel depth, large acreage, and other features to back into an estimated front foot value of land for those parcels. The assessor then applied that highly subjective, estimated front foot value to the City

parcels. Seems like the recent, highly comparable sale of lots within the City should have guided and informed the assessor more heavily as it attempted to make all of those adjustments and break out an estimated front foot value for the Freedom Flyer parcels, rather than the other way around. Frankly, that defies all sense of reasonableness and logic.