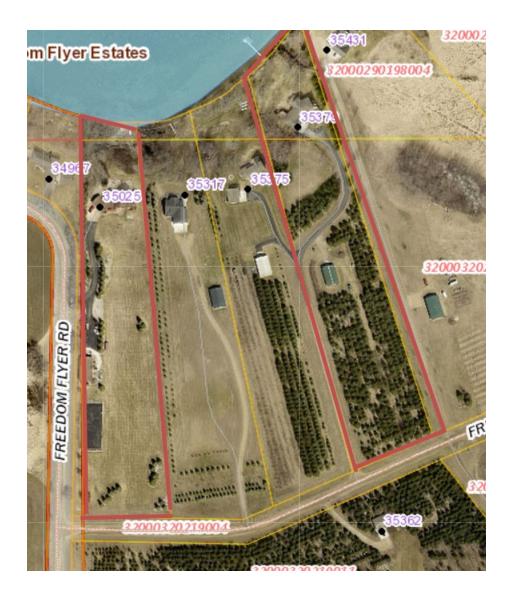

For comparison, the images below show the four Freedom Flyer properties used by the assessor to form the basis of the front foot land value for the City properties. I note how dissimilar those parcels are from the City parcels and how difficult it would be to accurately use those sales and make adjustments for substantial homes, outbuildings, tennis courts and other improvements, parcel depth, large acreage, and other features to back into an estimated front foot value of land for those parcels. The assessor then applied that highly subjective, estimated front foot value to the City

parcels. Seems like the recent, highly comparable sale of lots within the City should have guided and informed the assessor more heavily as it attempted to make all of those adjustments and break out an estimated front foot value for the Freedom Flyer parcels, rather than the other way around. Frankly, that defies all sense of reasonableness and logic.