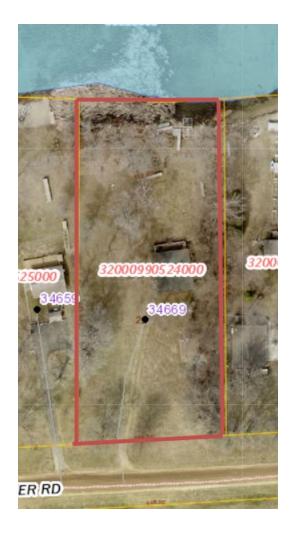

For comparison, the images below show the four Freedom Flyer properties used by the assessor to form the basis of the front foot land value for the City properties. I note how dissimilar those parcels are from the City parcels and how difficult it would be to accurately use those sales and make adjustments for substantial homes, outbuildings, tennis courts and other improvements, parcel depth, large acreage, and other features to back into an estimated front foot value of land for those parcels. The assessor then applied that highly subjective, estimated front foot value to the City

parcels. Seems like the recent, highly comparable sale of lots within the City should have guided and informed the assessor more heavily as it attempted to make all of those adjustments and break out an estimated front foot value for the Freedom Flyer parcels, rather than the other way around. Frankly, that defies all sense of reasonableness and logic.