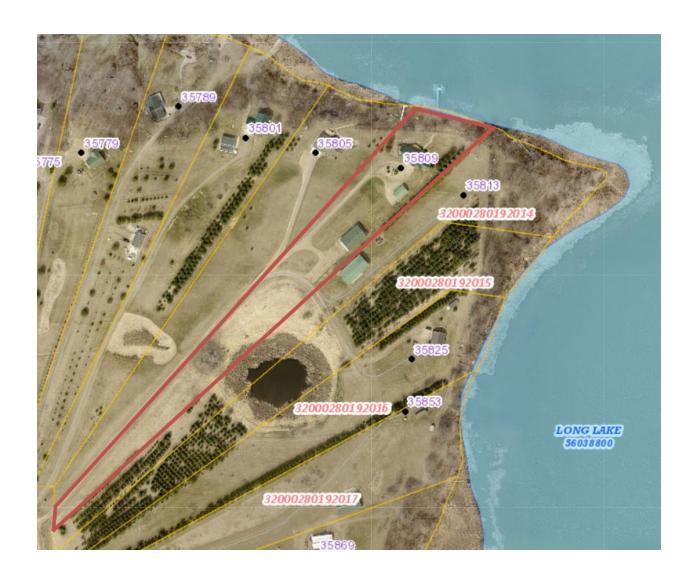

For comparison, the images below show the four Freedom Flyer properties used by the assessor to form the basis of the front foot land value for the City properties. I note how dissimilar those parcels are from the City parcels and how difficult it would be to accurately use those sales and make adjustments for substantial homes, outbuildings, tennis courts and other improvements, parcel depth, large acreage, and other features to back into an estimated front foot value of land for those parcels. The assessor then applied that highly subjective, estimated front foot value to the City

parcels. Seems like the recent, highly comparable sale of lots within the City should have guided and informed the assessor more heavily as it attempted to make all of those adjustments and break out an estimated front foot value for the Freedom Flyer parcels, rather than the other way around. Frankly, that defies all sense of reasonableness and logic.