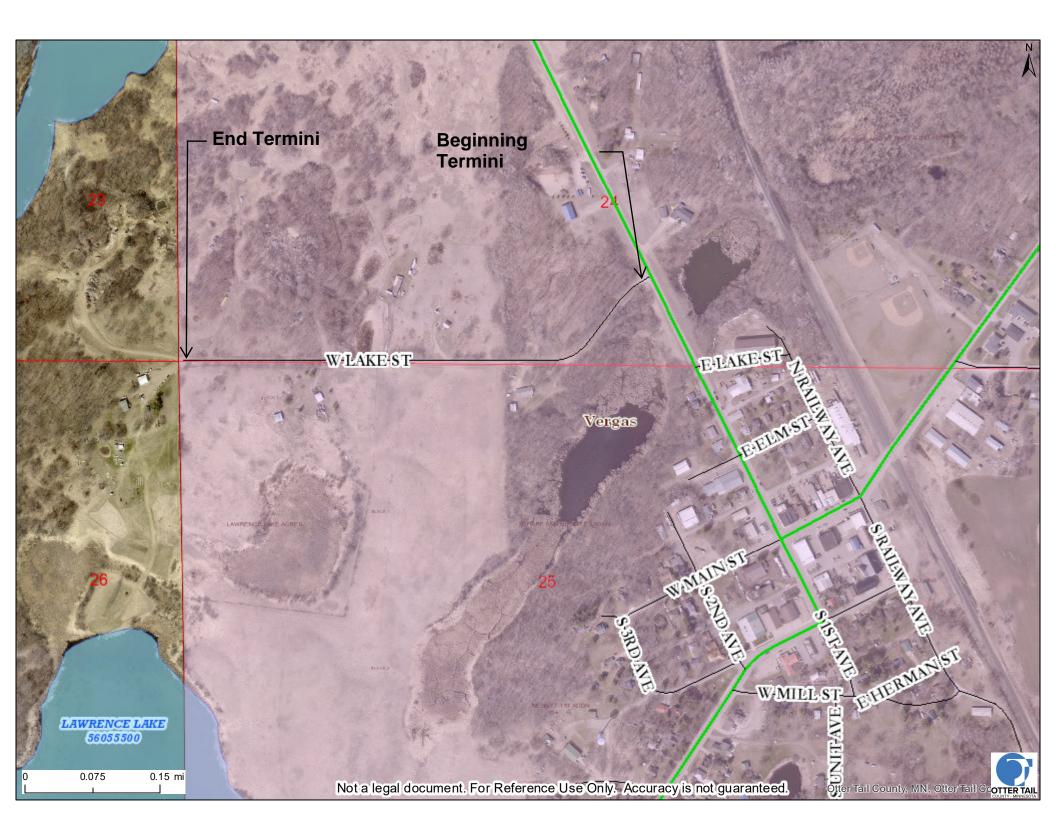

| District 3                                                              |
|-------------------------------------------------------------------------|
| County*                                                                 |
| Ottertail                                                               |
| <u>City</u>                                                             |
| Vergas                                                                  |
| Name/Designation of Road*                                               |
| West Lake Street                                                        |
| Type of Road*                                                           |
| Local Street                                                            |
| Functional Classification of Road*                                      |
| Local                                                                   |
| Average Daily Traffic (ADT) Count*                                      |
| 75                                                                      |
| Year of ADT Data Collection*                                            |
| Estimate based on observable traffic patterns. (2023)                   |
| Road Authority Type (agency who owns and has jurisdiction of the road)* |
| Non-State Aid City                                                      |
| Road Authority Name*                                                    |
| Vergas                                                                  |
| Project Termini - From*                                                 |
| From the intersection of West Lake Street and CSAH 17                   |
| Project Termini - To*                                                   |
| To the end of the City Limits at West Lake Street                       |
| Beginning Point - Latitude*                                             |
| 46°39'33.66"N                                                           |
| Beginning Point - Longitude*                                            |
| 95°48'28.92"W                                                           |

West Lake Street is a .38 miles city street in Vergas MN. There are several new residential developments along the street. Currently, the street is unpaved, has slopes exceeding 1:3, no clear zone, and lacks shoulders, making it ill-equipped for the increasing daily traffic. The city of Vergas is proposing improvements that will bring the road to a 7-ton structural design, with a 22' width lane, 2' shoulder, and 9' clear zone. The improved road will have a useful life of at least 20 years. Project components include a new aggregate base, bituminous surfacing, adding shoulders, ditch grading, and new culverts to enhance drainage efficiency. The city is respectfully requesting \$202,470.48 to complete this work.