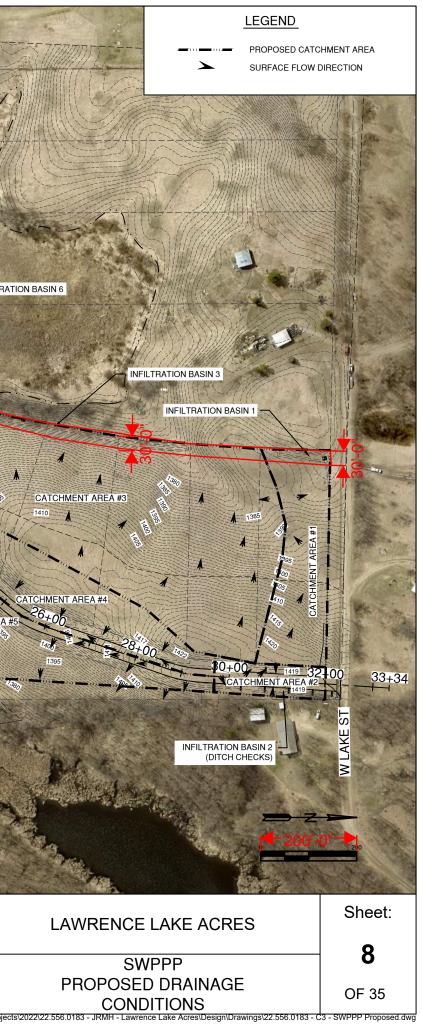

| NOTES:<br>CATCHMENT AREA #1:<br>GREEN/TURF AREA: 0.97 ACRES<br>IMPERVIOUS AREA (ROOFS, DRIVES): 0.21 ACRES<br>TOTAL AREA: 1.18 ACRES<br>CATCHMENT AREA 1 GENERALLY FLOWS OVERLAND TO PROPOSED<br>INFILTRATION BASIN #1 WHICH THEN OVERFLOWS TO THE EXISTING<br>DITCH ON WEST LAKE STREET.<br>CATCHMENT AREA #2:<br>GREEN/TURF AREA: 0.21 ACRES      |                    | LAWRENCE LAKE                                                                                                                       |                             |                                                                                                                                           |                                                                                                                                                        |                                       |
|-----------------------------------------------------------------------------------------------------------------------------------------------------------------------------------------------------------------------------------------------------------------------------------------------------------------------------------------------------|--------------------|-------------------------------------------------------------------------------------------------------------------------------------|-----------------------------|-------------------------------------------------------------------------------------------------------------------------------------------|--------------------------------------------------------------------------------------------------------------------------------------------------------|---------------------------------------|
| GREEN/TORF AREA: 0.21 ACRES<br>IMPERVIOUS AREA (ROOFS, DRIVES): 0.15 ACRES<br>TOTAL AREA: 0.36 ACRES<br>- CATCHMENT AREA 2 DRAINS TO THE NEW DITCH WITH DITCH<br>CHECKS PROVIDING TREATMENT. (SEE DETAIL)                                                                                                                                           |                    |                                                                                                                                     |                             |                                                                                                                                           |                                                                                                                                                        | -1                                    |
| CATCHMENT AREA #3:<br>GREENTURF AREA: 4.45 ACRES<br>IMPERVIOUS AREA (ROOFS, DRIVES): 1.17 ACRES<br>TOTAL AREA: 5.62 ACRES<br>- CATCHMENT AREA 3 FLOWS OVERLAND INTO PROPOSED<br>INFILTRATION BASIN #3 PRIOR TO DISCHARGE TO AN EXISTING<br>WETLAND THAT IS CONNECTED TO LAWRENCE LAKE.                                                              |                    |                                                                                                                                     | EE.<br>Jan                  |                                                                                                                                           |                                                                                                                                                        |                                       |
| CATCHMENT AREA #4:<br>GREEN/TURF AREA: 1.33 ACRES<br>IMPERVIOUS AREA (ROOFS, DRIVES): 0.49 ACRES<br>TOTAL AREA: 1.82 ACRES<br>- CATCHMENT AREA 4 IS COLLECTED VIA DITCH AND ROUTED TO<br>INFILTRATION BASIN #7 FOR TREATMENT PRIOR TO DISCHARGE TO<br>EXISTING WETLAND.                                                                             |                    |                                                                                                                                     | 1385<br>14.<br>1389<br>1389 |                                                                                                                                           |                                                                                                                                                        | INFILTE                               |
| CATCHMENT AREA #5:<br>GREEN/TURF AREA: 2.15 ACRES<br>IMPERVIOUS AREA (ROOFS, DRIVES): 0.28 ACRES<br>TOTAL AREA: 2.43 ACRES<br>- CATCHMENT AREA 5 ROAD IMPERVIOUS SURFACE IS TO BE TREATED<br>BY FILTRATION PRIOR TO DISCHARGE TO NEIGHBORING PROPERTY<br>AND EXISTING WETLAND. IF THIS AREA IS DEVELOPED, ADDITIONAL<br>TREATMENT WILL BE REQUIRED. |                    | 2+00 20 0 4+00 +                                                                                                                    |                             |                                                                                                                                           | CATCHMENT AREA #5                                                                                                                                      |                                       |
| CATCHMENT AREA #6:<br>GREEN/TURF AREA: 1.91 ACRES<br>IMPERVIOUS AREA (ROOFS, DRIVES): 0.27 ACRES<br>TOTAL AREA: 2.18 ACRES<br>- CATCHMENT AREA 5 FLOWS OVERLAND TO THE PROPOSED<br>INFILTRATION BASIN #6 FOR TREATMENT PRIOR TO DISCHARGE<br>WETLAND THAT IS CONNECTED TO LAWRENCE LAKE.                                                            | rainage Easement ? |                                                                                                                                     | 1390 A                      |                                                                                                                                           | 30100 m m m m m m m m m m m m m m m m m m                                                                                                              |                                       |
| CATCHMENT AREA #7:<br>GREEN/TURF AREA: 14.60 ACRES<br>IMPERVIOUS AREA (ROOFS, DRIVES): 3.48 ACRES<br>TOTAL AREA: 18.08 ACRES<br>- CATCHMENT AREA 5 FLOWS OVERLAND TO THE PROPOSED<br>INFILTRATION BASIN #7 FOR TREATMENT PRIOR TO DISCHARGE TO<br>THE EXISTING WETLAND.                                                                             |                    | CATCHMENT AF                                                                                                                        | REA #7                      | INFLETRATION BASIN                                                                                                                        |                                                                                                                                                        | 1 1 1 1 1 1 1 1 1 1 1 1 1 1 1 1 1 1 1 |
|                                                                                                                                                                                                                                                                                                                                                     | ETO - ISOFT        |                                                                                                                                     |                             |                                                                                                                                           | CATCHM                                                                                                                                                 |                                       |
|                                                                                                                                                                                                                                                                                                                                                     |                    |                                                                                                                                     |                             |                                                                                                                                           |                                                                                                                                                        |                                       |
|                                                                                                                                                                                                                                                                                                                                                     | S. PELICANAVE      |                                                                                                                                     |                             |                                                                                                                                           |                                                                                                                                                        |                                       |
| REVISIONS Issue # Description Date                                                                                                                                                                                                                                                                                                                  |                    | Bismarck - Detroit Lakes                                                                                                            | No 1K O Server              | Apex Project #:22.556.0183                                                                                                                | I hereby certify that this plan, specification or re<br>was prepared by me or under my direct super-<br>and that I am a duly Licensed Professional Eng | vision                                |
|                                                                                                                                                                                                                                                                                                                                                     |                    | Dickinson - Fargo - St. Cloud<br>920 McKinley Ave<br>Detroit Lakes, Minnesota 56501<br>Office: 218-844-2580<br>www.apexenggroup.com |                             | Date:         FEBRUARY 10, 2023           Drawn By:         JAJ, TAM           Checked By:         JAB           Approved By:         JSO | under the laws of the State of Minnesota. Print Name: Jonathan S. Olson Signed: Jonathan S. Olson Date: 2/10/23 License Number: 47561                  | _                                     |