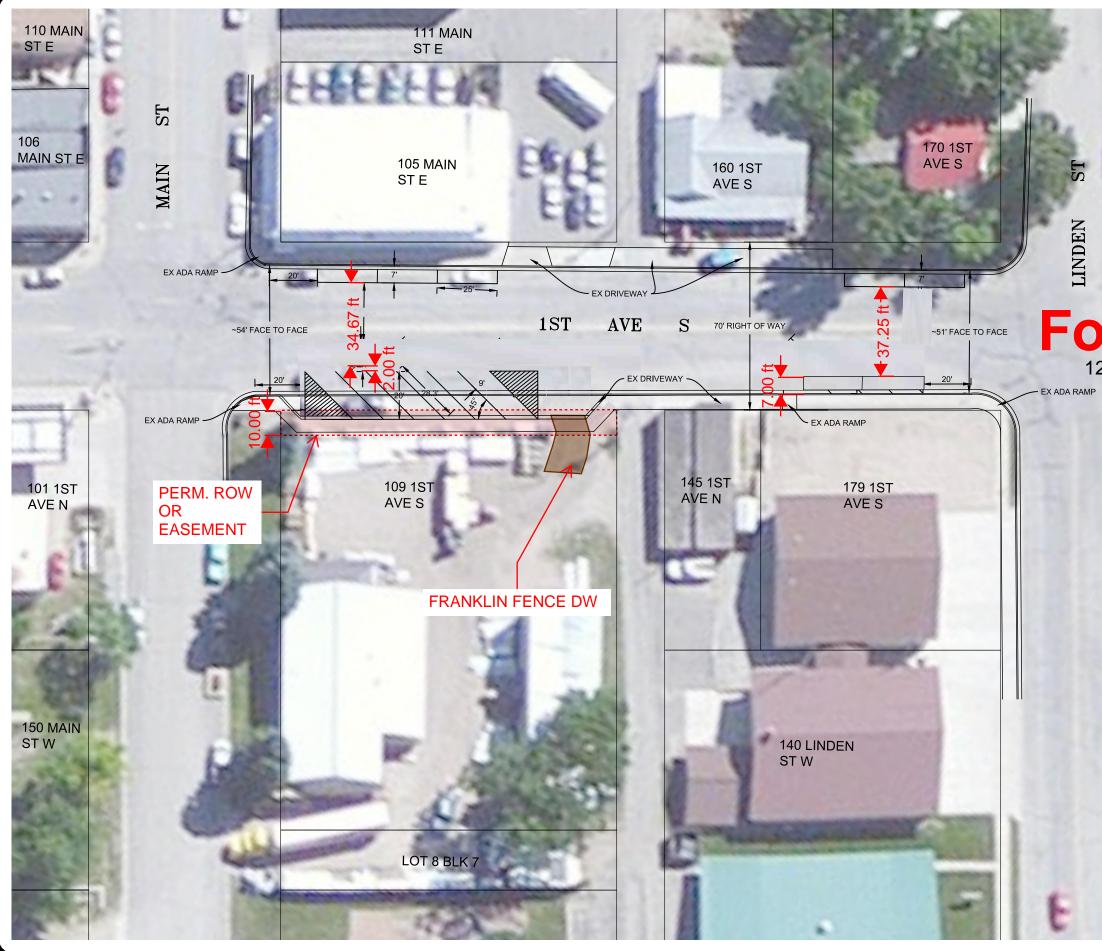

Feb 08, 2022 - 1:48pm - K:\Projects\City\MN\Vergas\2104-01786-Parking\CAD\2104-01786-VergasParking.dwg (1stAveParking)

NOTES:

- CURB LINES DRAWN FROM AERIAL IMAGERY.
- PROPERTY INFORMATION OBTAINED FROM OTTER TAIL 2 COUNTY GIS.
- 1ST AVENUE S ADT ~ 2,350 PER MNDOT. PARKING SETBACKS PER MN
- STATUE 169.34. ROADWAY WIDTH AND PARALLEL PARKING PER MN STATUE
- 8820.9936 FOR ADT<10,000. 45° ANGLED PARKING PER MN STATUE 8820.9961 FOR ADT<3,000.

## **For Review** 12/28/2022 10:31:28 AM

\*Sketch based on drawing provided by City from KLJ.\*

Offset the parking in front of Franklin Fence by 10'. Would require ROW/Easement acquisition.

Reduced angled parking stall amount by one in front of Franklin Fence to allow for driveway entrance.

Changed angled parking to parallel parking on side of Fire & Rescue Building.