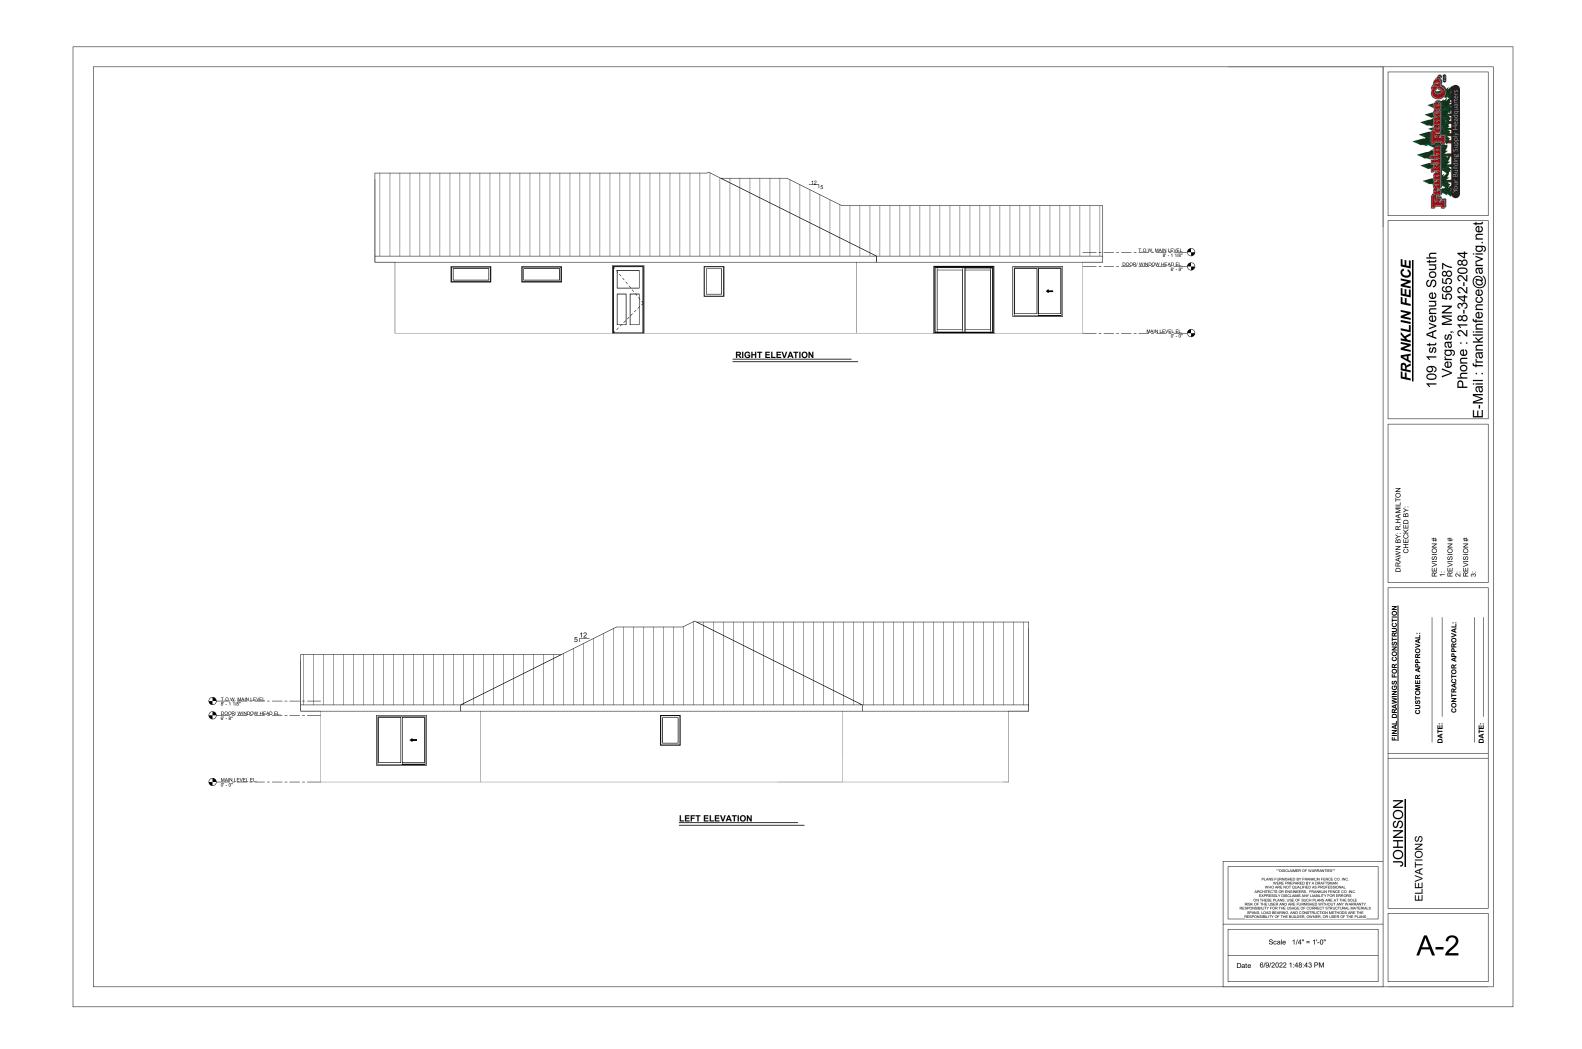

SQUARE FOOTAGE

 LIVING AREA : 1483

 GARAGE : 784

 SC. PORCH : 253

 TOTAL : 2520
×



| Window Schedule |       |         |         |                |  |  |  |
|-----------------|-------|---------|---------|----------------|--|--|--|
| pe Mark         | Count | Width   | Height  | Head<br>Height |  |  |  |
|                 |       |         |         |                |  |  |  |
|                 | 2     | 2' - 0" | 3' - 0" | 6' - 8"        |  |  |  |
|                 | 1     | 3' - 0" | 3' - 0" | 6' - 8"        |  |  |  |
| ,               | 3     | 5' - 0" | 5' - 0" | 6' - 8"        |  |  |  |
|                 | 2     | 4' - 0" | 1' - 6" | 6' - 8"        |  |  |  |
| 2               | 4     | 4' - 8" | 4' - 0" | 6' - 8"        |  |  |  |

| Door Schedule |       |         |