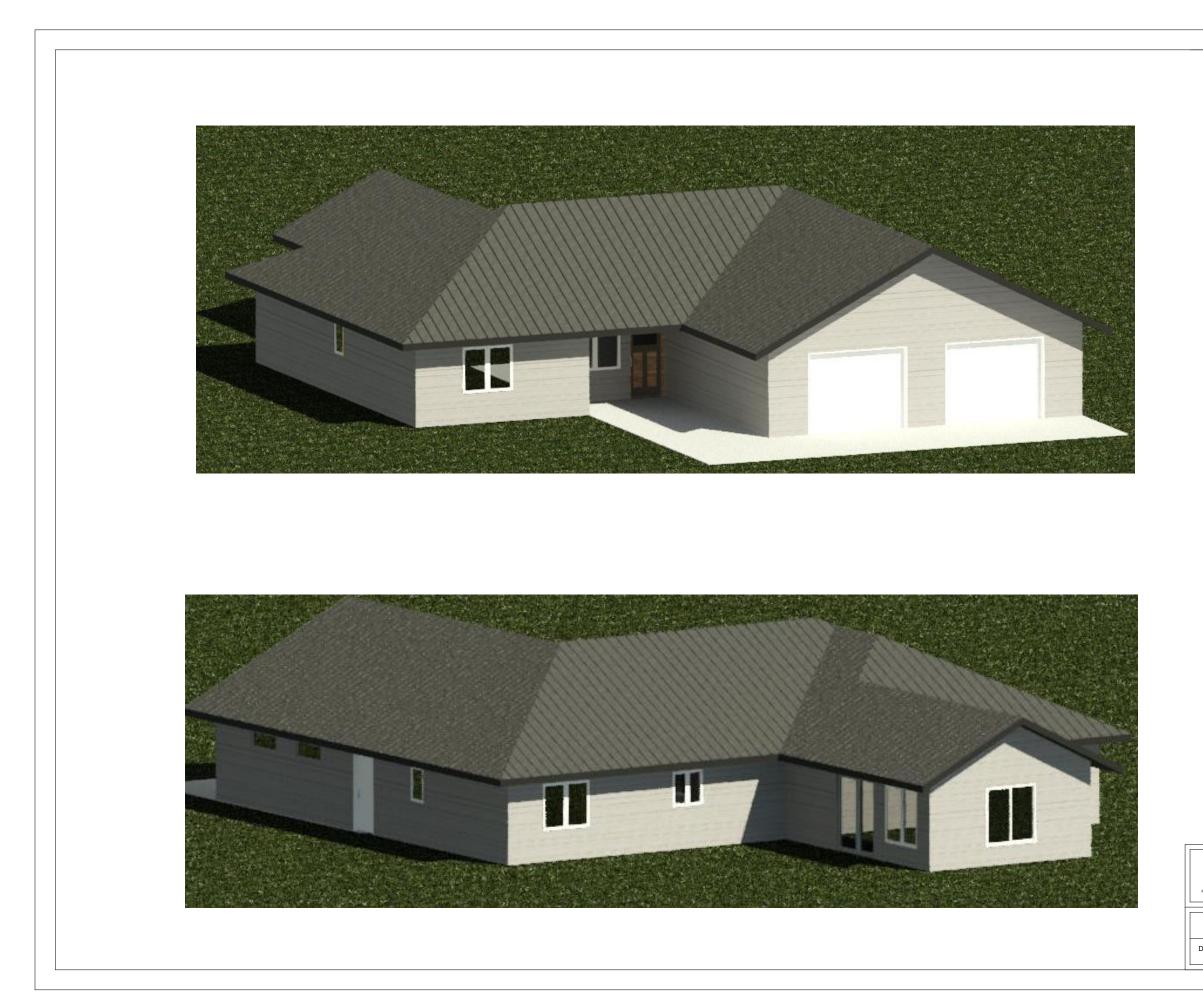

 
 SQUARE FOOTAGE

 LIVING AREA : 1483

 GARAGE : 784

 SC. PORCH : 253

 TOTAL : 2520
×

| Window Schedule |       |         |         |                |  |  |  |
|-----------------|-------|---------|---------|----------------|--|--|--|
| pe Mark         | Count | Width   | Height  | Head<br>Height |  |  |  |
|                 |       |         |         |                |  |  |  |
|                 | 2     | 2' - 0" | 3' - 0" | 6' - 8"        |  |  |  |
|                 | 1     | 3' - 0" | 3' - 0" | 6' - 8"        |  |  |  |
| ,               | 3     | 5' - 0" | 5' - 0" | 6' - 8"        |  |  |  |
|                 | 2     | 4' - 0" | 1' - 6" | 6' - 8"        |  |  |  |
| 2               | 4     | 4' - 8" | 4' - 0" | 6' - 8"        |  |  |  |