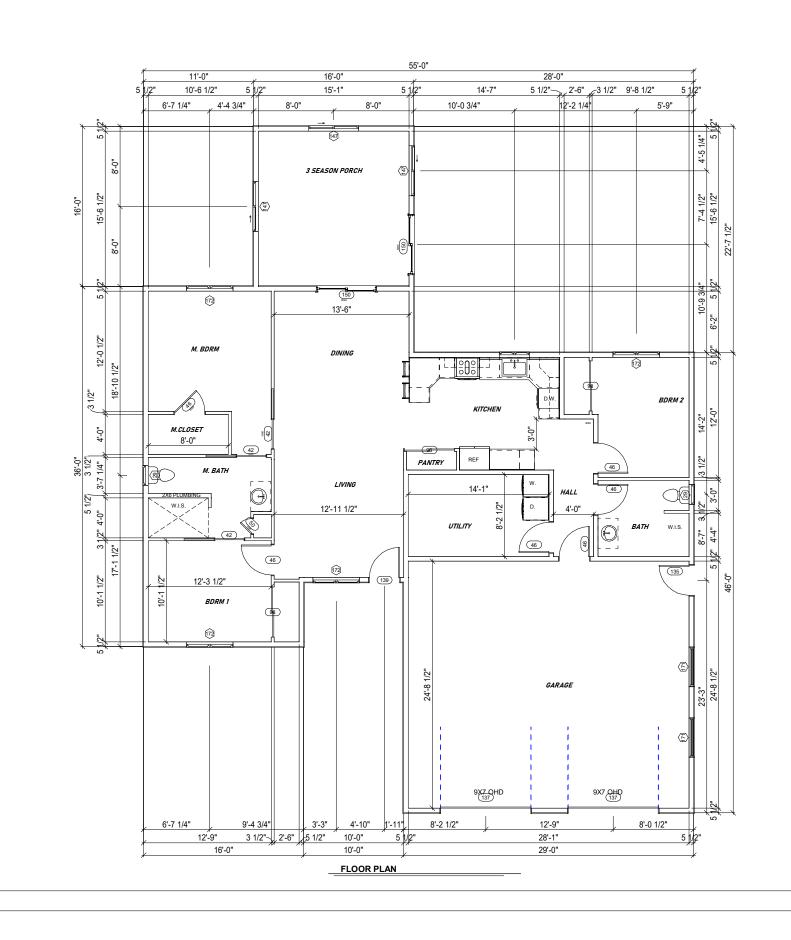

 
 SQUARE FOOTAGE

 LIVING AREA : 1483

 GARAGE : 784

 SC. PORCH : 253

 TOTAL : 2520
×

| Window Schedule |       |         |         |                |  |  |  |
|-----------------|-------|---------|---------|----------------|--|--|--|
| pe Mark         | Count | Width   | Height  | Head<br>Height |  |  |  |
|                 |       |         |         |                |  |  |  |
|                 | 2     | 2' - 0" | 3' - 0" | 6' - 8"        |  |  |  |
|                 | 1     | 3' - 0" | 3' - 0" | 6' - 8"        |  |  |  |
| ,               | 3     | 5' - 0" | 5' - 0" | 6' - 8"        |  |  |  |
|                 | 2     | 4' - 0" | 1' - 6" | 6' - 8"        |  |  |  |
| 2               | 4     | 4' - 8" | 4' - 0" | 6' - 8"        |  |  |  |