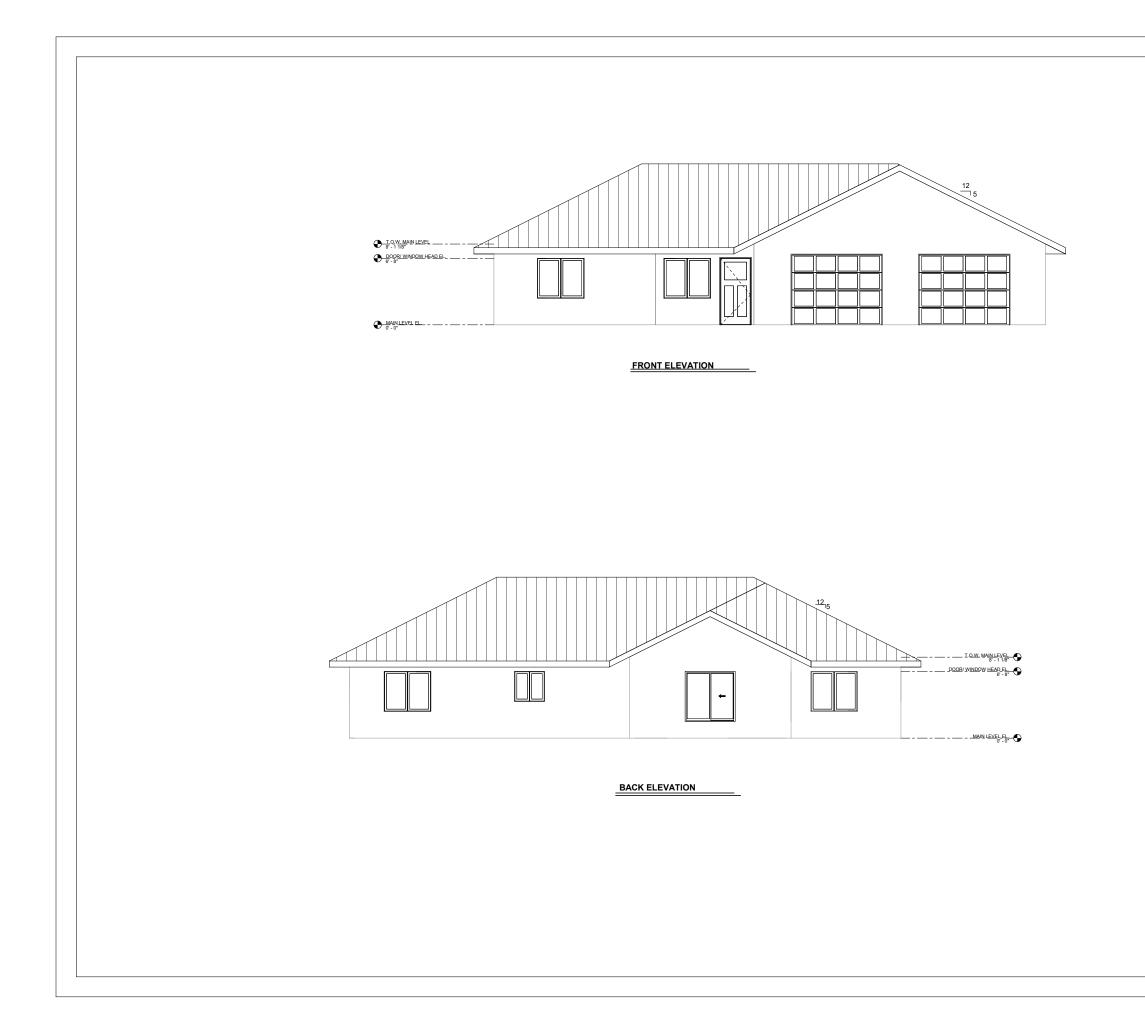

 
 SQUARE FOOTAGE

 LIVING AREA : 1483

 GARAGE : 784

 SC. PORCH : 253

 TOTAL : 2520
×

| Window Schedule |       |         |         |                |  |  |  |
|-----------------|-------|---------|---------|----------------|--|--|--|
| pe Mark         | Count | Width   | Height  | Head<br>Height |  |  |  |
|                 |       |         |         |                |  |  |  |
|                 | 2     | 2' - 0" | 3' - 0" | 6' - 8"        |  |  |  |
|                 | 1     | 3' - 0" | 3' - 0" | 6' - 8"        |  |  |  |
| ,               | 3     | 5' - 0" | 5' - 0" | 6' - 8"        |  |  |  |
|                 | 2     | 4' - 0" | 1' - 6" | 6' - 8"        |  |  |  |
| 2               | 4     | 4' - 8" | 4' - 0" | 6' - 8"        |  |  |  |